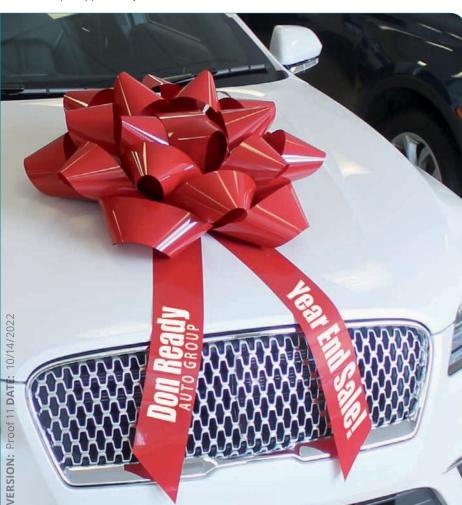

#### **PRINT METHOD**

Marguee is a one-color transfer process that provides a weatherresistant finish, suitable for indoor or outdoor use. Ideal for use on large decorative bows for holiday events, prize giveaways, ceremonies, grand openings, and more!