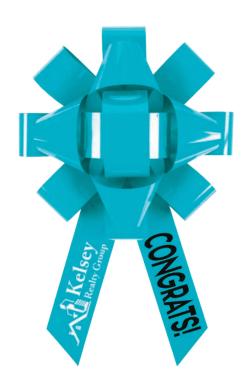

#### **PRINT METHOD**

Marguee is a one-color transfer process that provides a weatherresistant finish, suitable for indoor or outdoor use. Ideal for use on large decorative bows for holiday events, prize giveaways, ceremonies, grand openings, and more!